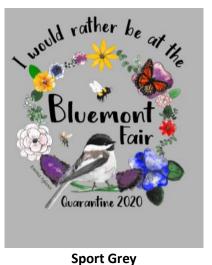

Note: Design does not fit on Youth small t-shirts. Youth are crew neck only.

**Colors available:** 

Bluemont, VA 20135

Light Blue Crew neck ONLY (including Youth M & Lg)

Available in both styles: Crew neck (inc. Youth) & Ladies V-neck