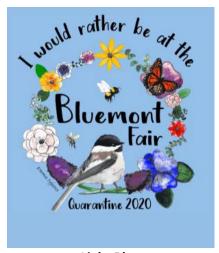

Note: Design does not fit on Youth small t-shirts. Youth are crew neck only.

**Colors available:** 

Bluemont, VA 20135

Light Blue Crew neck ONLY (including Youth M & Lg)

Available in both styles: Crew neck (inc. Youth) & Ladies V-neck