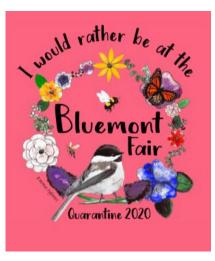

| Phone Number: |
|---------------------------------------|---------------|
| Address:                              | Email:        |
|                                       | -             |
| Delivery options (please circle one): |               |

1. FREE pick up at Bluemont Community Center

2. Mail shirts to address above (ADD \$6)

**Styles available:** Crew neck (includes Youth sizes Med & Lg) *or* Ladies' cut V-neck

Sizes available: Youth M, Youth Lg, Adult S – XXXL (Note: for XXL add \$2, for XXXL add \$3)

Note: Design does not fit on Youth small t-shirts. Youth are crew neck only.

**Colors available:** 

Bluemont, VA 20135



Light Blue Crew neck ONLY (including Youth M & Lg)



Available in both styles: Crew neck (inc. Youth) & Ladies V-neck



Coral Ladies V-neck ONLY

## Please specify the required style, size, and color for each shirt:

| Shirt 1:,                          |                            |                                    |
|------------------------------------|----------------------------|------------------------------------|
| Style (Crew or V-neck)             | Size                       | Color (blue, grey, or coral)       |
| Shirt 2:,                          |                            |                                    |
| Style (Crew or V-neck)             | Size                       | Color (blue, grey, or coral)       |
| For additional shirts please use a | second order for           | m, or make additional notes above. |
|                                    | Tota                       | al