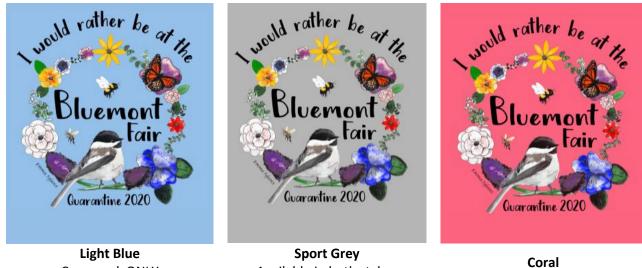

## **Colors available:**

Light Blue Crew neck ONLY (including Youth Med & Lg)

Sport Grey Available in both styles: Crew neck & Ladies V-neck

Coral Ladies V-neck ONLY